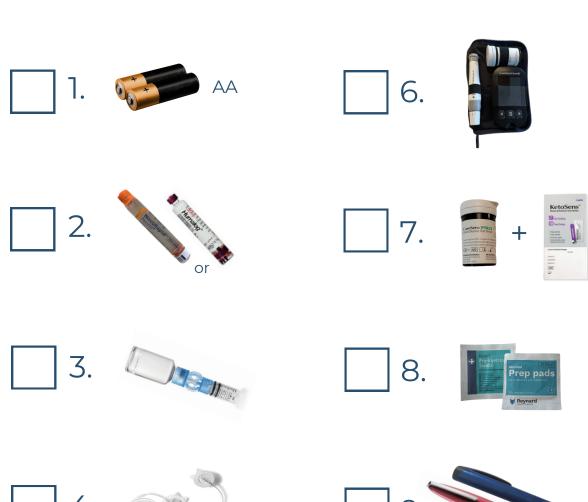

## Back-up kit checklist Medtronic

Print this checklist to ensure your back up kit is fully stocked.

| 1. AA Batteries                                                          |
|--------------------------------------------------------------------------|
| 2. Spare insulin 3ml vial (Humalog or Novorapid)                         |
| 3. Spare pump reservoir                                                  |
| 4. Spare infusion set                                                    |
| 5. Spare CGM sensor                                                      |
| 6. Glucose meter                                                         |
| 7. Glucose & ketone test strips                                          |
| 8. Alcohol or skin prep wipes                                            |
| 9. Spare insulin pen + needles                                           |
| 10. Hypo treatment / quick acting sugar (for treating low blood glucose) |

## Visual back-up kit checklist Medtronic

Print this checklist to ensure your back up kit is fully stocked.

5. + 10. Twiston